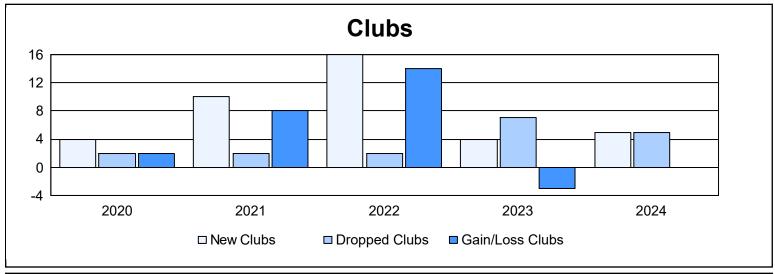

District 3234D1 As of June 2024 Cumulative

| Year      | New<br>Clubs | Dropped<br>Clubs | Gain/<br>Loss<br>Clubs | New<br>Members | Charter<br>Members | Reinstate<br>Members | Transfer<br>Members | Total<br>Member<br>Added | Total<br>Members<br>Dropped | Gain/<br>Loss<br>Members |
|-----------|--------------|------------------|------------------------|----------------|--------------------|----------------------|---------------------|--------------------------|-----------------------------|--------------------------|
| 2019-2020 | 4            | 2                | 2                      | 199            | 92                 | 9                    | 1                   | 301                      | 244                         | 57                       |
| 2020-2021 | 10           | 2                | 8                      | 364            | 297                | 23                   | 2                   | 686                      | 378                         | 308                      |
| 2021-2022 | 16           | 2                | 14                     | 332            | 421                | 42                   | 4                   | 799                      | 371                         | 428                      |
| 2022-2023 | 4            | 7                | -3                     | 134            | 190                | 14                   | 4                   | 342                      | 674                         | -332                     |
| 2023-2024 | 5            | 5                | 0                      | 352            | 161                | 36                   | 7                   | 556                      | 479                         | 77                       |
| Average   | 8            | 4                | 4                      | 276            | 232                | 25                   | 4                   | 537                      | 429                         | 108                      |